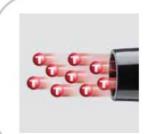

## **ELMOT XS PHON MINI PROFESSIONAL**

Bivoltaggio selzionabile: 230 - 120 Volt. Dual voltage hairdryer: you can select either 230V or 120 V.

Filtro aria asportabile per la pulizia. Removable filter.

Griglia alla Tormalina ionizza naturalmente l'aria ed elimina l'elettrostaticità.

The Tourmaline coated grill naturally emits negative ions to eliminate the electrostatic effect.

Doppia velocità e temperatura. 2 speed and 2 temperature settings.

Ideale per viaggio, palestra, ufficio e casa.