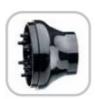

## **ELMOT XS PHON MINI PROFESSIONAL**

Bivoltaggio selzionabile: 230 - 120 Volt. Dual voltage hairdryer: you can select either 230V or 120 V.

Filtro aria asportabile per la pulizia. Removable filter.

Griglia alla Tormalina ionizza naturalmente l'aria ed elimina l'elettrostaticità.

The Tourmaline coated grill naturally emits negative ions to eliminate the electrostatic effect.

Doppia velocità e temperatura. 2 speed and 2 temperature settings.

Ideale per viaggio, palestra, ufficio e casa.

Ideal for travelling, gym, office and home as well.

Diffusore a punte. Finger pick diffuser.

Cavo lungo: 2 mt. Long cord: 2 m.