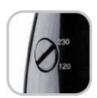

## **ELMOT XS PHON MINI PROFESSIONAL**

Bivoltaggio selzionabile: 230 - 120 Volt. Dual voltage hairdryer: you can select either 230V or 120 V.

Filtro aria asportabile per la pulizia. Removable filter.

Griglia alla Tormalina ionizza naturalmente l'aria ed elimina l'elettrostaticità.